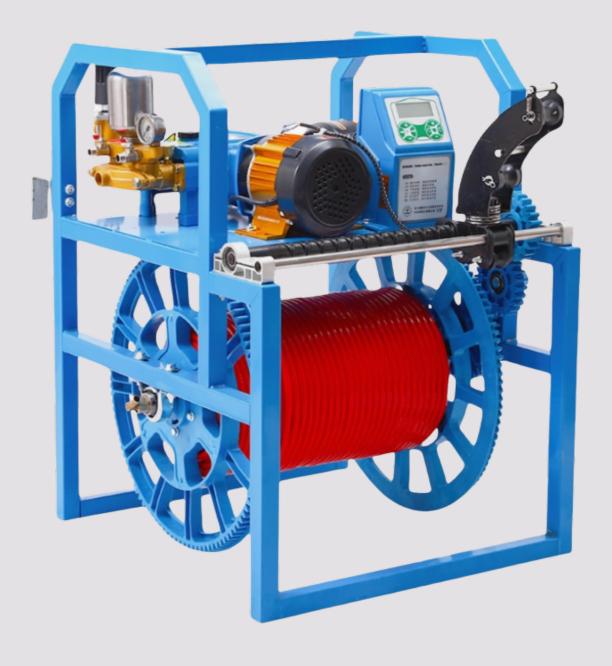

#### **TURN KEY SOLUTION**

it's happened to everyone who's ever used a spraying hose especially for long distance, the tangles, the twisting annoyance at the busy time. Let ReelBOX solve this problem for you with the state-of-the-art product.

ReelBOX is different from any other simply features, it integrates the sprayer and hose winder, helps you pull your hose out effortlessly then keep it on track as you reel. This machine builts for high effeiency, and gives you the versatility for various operation.

# ReelBOX

Good Quality Remote Control Wide Voltage Energy Saving

ReelBOX includes all outstanding features:

- \* Precision Advantage Controller
- \* MaxPower Motor/Engine
- \* Heavy-Duty Plunger Pump
- \* Rugged, Durable Nylon Reels
- \* Self-reversing Screw with Electroplated Metal
- \* Spray Gun with Human Engineering Mechanics Design (Optional)
- \* Torsion Resistance Spray Hose (Optional)

- ReelBOX Series Sprayers adopt gear transmission, instead of the belt transmission, economical and maintenance-free.
- The gears are nylon material, which are high strength and wear resistance, suitable for various weather conditions.

Self-Reversing Screw

Smart Track with 360° Rotion

Microcomputer Control System

Long Distance Remote Control