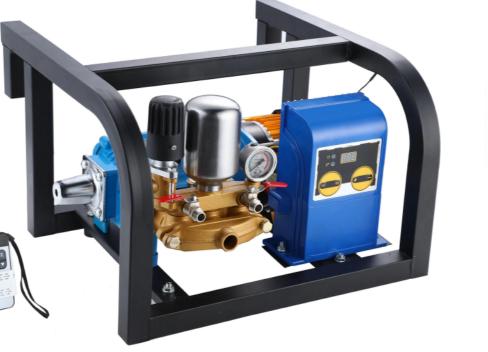

## DEFUNX SPRAYER

Good Quality Remote Control Wide Voltage Energy Saving

Multi-functional Sprayers is a "Directly Coupled System" with high effeicency where a plunger pump is directly coupled to a motor group.

- \* Precision Advantage Controller
- \* MaxPower Motor/Engine
- \* Heavy-Duty Plunger Pump
- \* Spray Gun with Human Engineering Mechanics Design (Optional)
- \* Torsion Resistance Spray Hose (Optional)

#### — DefunX DC Sprayer

Required Volatge: 48V-72V

Piston Dia.: 22mm

Pressure: 0.5-6 Mpa

Volume: 13L/min

Packing Size: 450\*440\*295mm

Weight: 15KG

Required Volatge: 220V Piston Dia.: 22mm

Pressure: 0.5-6 Mpa Volume: 13L/min

Packing Size: 450\*440\*295mm Weight: 15KG