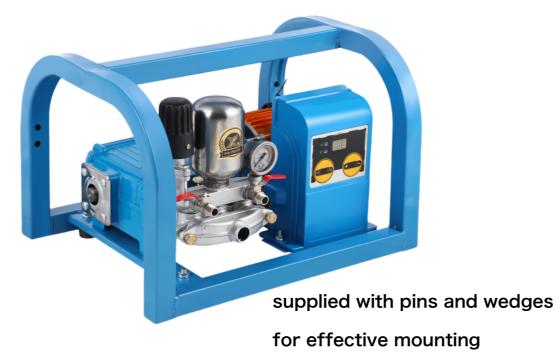

#### DefunX DC Sprayer

Detachable manual reel, which supports to winder about 100M spraying hose.

CNC precision machined parts, makes the machine more stable and beautiful.

Leakage current protective plug will be automatically cut off if there is a leakage current to protect personal safety.

Microcomputer controller with permanent magnet variable frequency motor, supports 160V - 240V Wide Voltage input.

#### — DefunX DC Sprayer

Required Volatge: 48V-72V

Piston Dia.: 22mm

Pressure: 0.5-6 Mpa

Volume: 13L/min

Packing Size: 450\*440\*295mm

Weight: 15KG

Required Volatge: 220V Piston Dia.: 22mm

Pressure: 0.5-6 Mpa Volume: 13L/min

Packing Size: 450\*440\*295mm Weight: 15KG