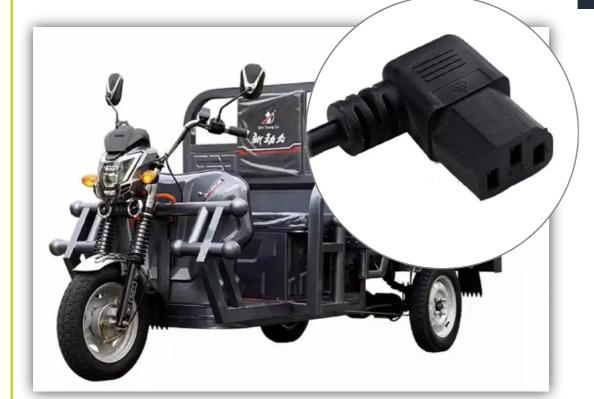

#### Electric Tricycle/Bicycle Mounted Sprayer

- ★ Directly obtain electricity through the charging port of the electric tricycle/bicycle scooter, no need to prepare a battery additionally.
- ★ Supper wide range of voltage from 48V -72V, suitable for various models of electric tricycle/bicycle.
- No need to carry, long distance remote control.