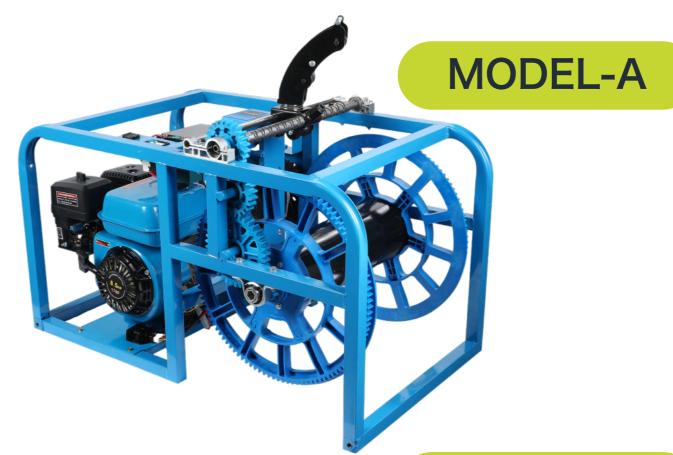

#### ReelBOX-gasoline series

| Required Voltage:        | 48V-72V       |
|--------------------------|---------------|
| Pressure:                | 4MPa          |
| Volume:                  | 13L/min       |
| Remote Control Distance: | 500M          |
| Hose Windering Length:   | 350M          |
| Packing Size:            | 615*570*780mm |
| Wight:                   | 35KG          |
|                          |               |