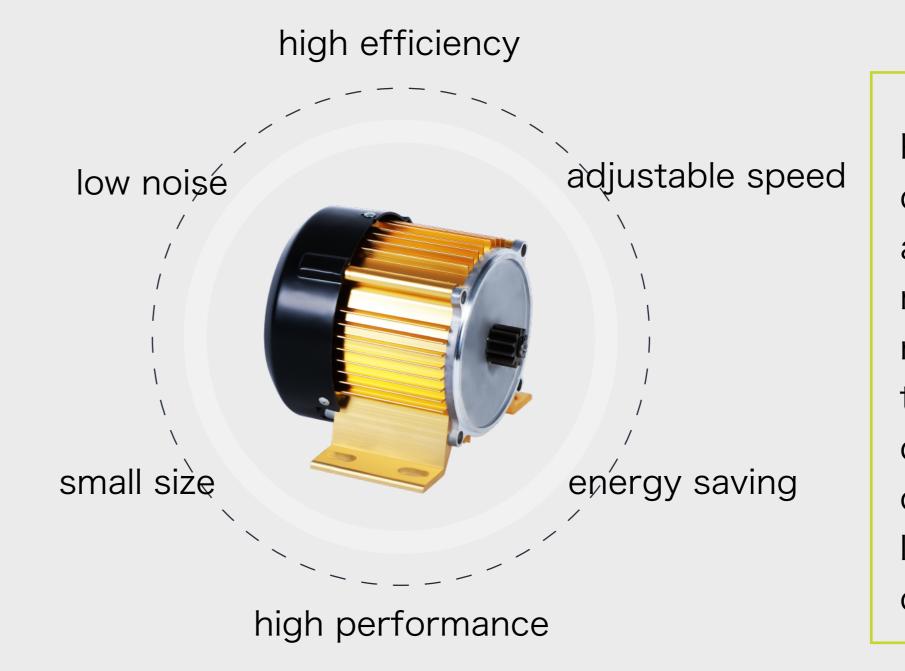

## - WHAT IS PMVF MOTOR?

#### **KEY FEATURES**

Permanent Magnet Variable Frequency Motor (PMVF) is an AC variable frequency motor that uses permanent magnets as the rotor magnetization source. During operation, the variable frequency controller controls the frequency and voltage of the power supply, thereby regulating the output power and rotation of the motor.

Permanent Magnet Variable Frequency Motor