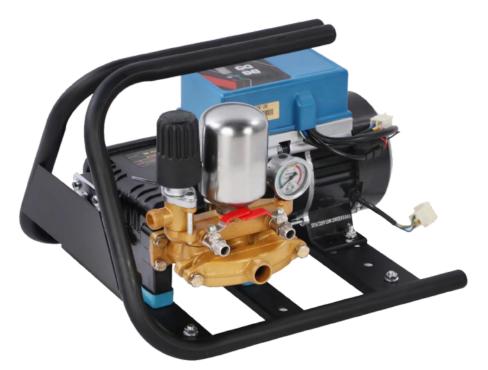

#### — DefunX DC Sprayer

Required Volatge: 48V-72V

Piston Dia.: 22mm

Pressure: 0.5-6 Mpa

Volume: 13L/min

Packing Size: 450\*440\*295mm

Weight: 15KG

Required Volatge: 220V Piston Dia.: 22mm

Pressure: 0.5-6 Mpa Volume: 13L/min

Packing Size: 450\*440\*295mm Weight: 15KG

Required Volatge: 48V-60V Piston Dia.: 30mm

Pressure: 0.5-6 Mpa Volume: 18L/min

Packing Size: 520\*390\*370mm Weight: 22KG

BIG FLOW, BIG POWER