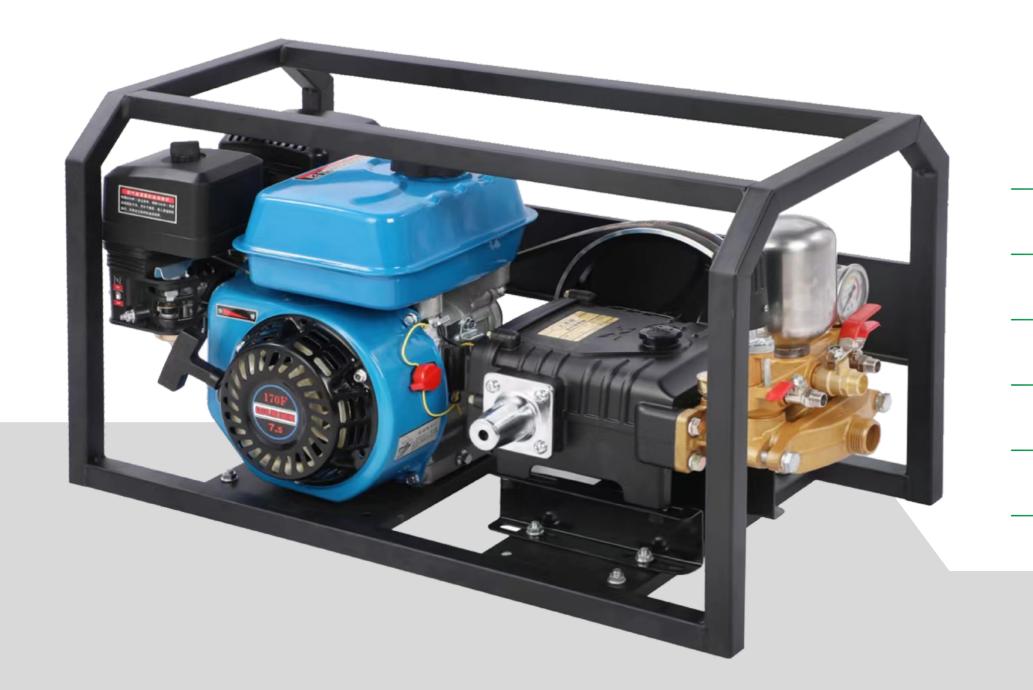

#### — DefunX Gasoline Sprayer

Gasoline Power: 170F

Pressure: 4Mpa

Plunger Dia: 30MM

Volume: 25L/min

Weight: 30kg

Packing Size: 650\*370\*420mm

Gasoline Power: 170F

Pressure: 4Mpa

Plunger Dia: 22MM

Volume: 13L/min

Weight: 30kg

Packing Size: 715\*370\*420mm

# Gasoline, Big Power