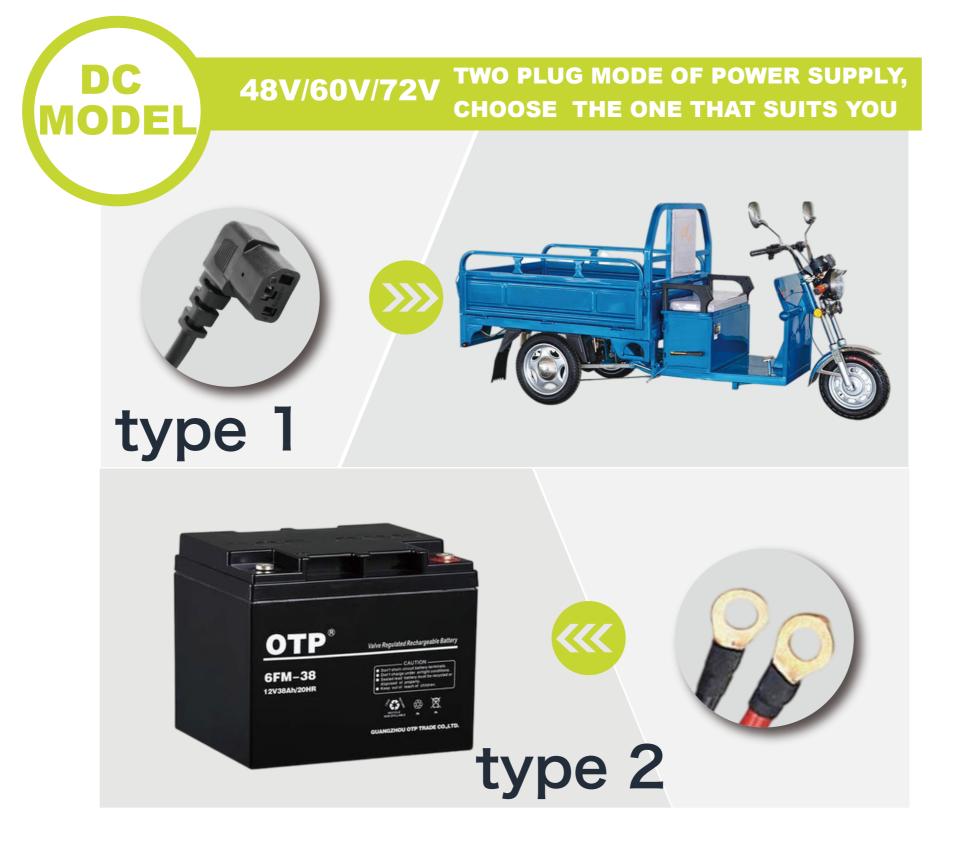

#### DefunX DC Sprayer

Detachable manual reel, which supports to winder about 100M spraying hose.

CNC precision machined parts, makes the machine more stable and beautiful.

Leakage current protective plug will be automatically cut off if there is a leakage current to protect personal safety.

Microcomputer controller with permanent magnet variable frequency motor, supports 160V - 240V Wide Voltage input.

#### — DefunX DC Sprayer

Required Volatge: 48V-72V

Piston Dia.: 22mm

Pressure: 0.5-6 Mpa

Volume: 13L/min

Packing Size: 450\*440\*295mm

Weight: 15KG

Required Volatge: 220V Piston Dia.: 22mm

#### Electric Tricycle/Bicycle Mounted Sprayer

- ★ Directly obtain electricity through the charging port of the electric tricycle/bicycle scooter, no need to prepare a battery additionally.
- ★ Supper wide range of voltage from 48V -72V, suitable for various models of electric tricycle/bicycle.
- No need to carry, long distance remote control.