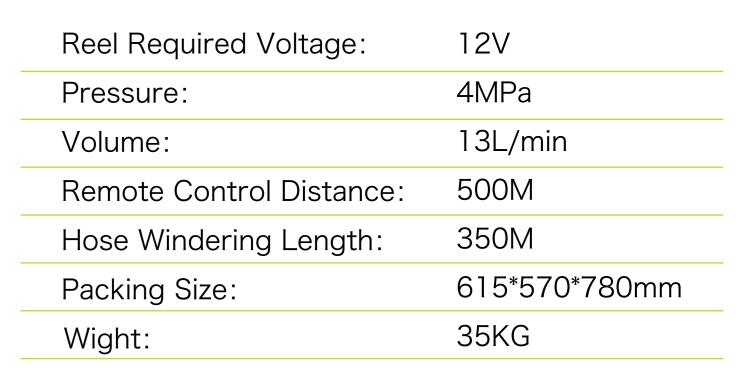

#### ReelBOX-gasoline series

| Required Voltage:        | 48V-72V       |
|--------------------------|---------------|
| Pressure:                | 4MPa          |
| Volume:                  | 13L/min       |
| Remote Control Distance: | 500M          |
| Hose Windering Length:   | 350M          |
| Packing Size:            | 615*570*780mm |
| Wight:                   | 35KG          |
|                          |               |