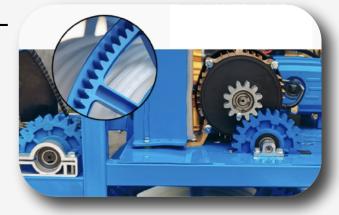

- ReelBOX Series Sprayers adopt gear transmission, instead of the belt transmission, economical and maintenance-free.
- The gears are nylon material, which are high strength and wear resistance, suitable for various weather conditions.