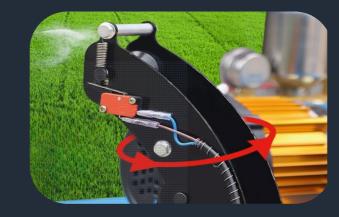

#### SHUT OFF

#### **KEY FEATURES**

The SHUT-OFF function allows the user to close the machine when the spray gun is turned off. When the spray gun is turned on, the main engine will start working automatically. Which means there is NO NEED to press any switch to start or stop the machine.

Electronic Shut Down Gun, secure and reliable.