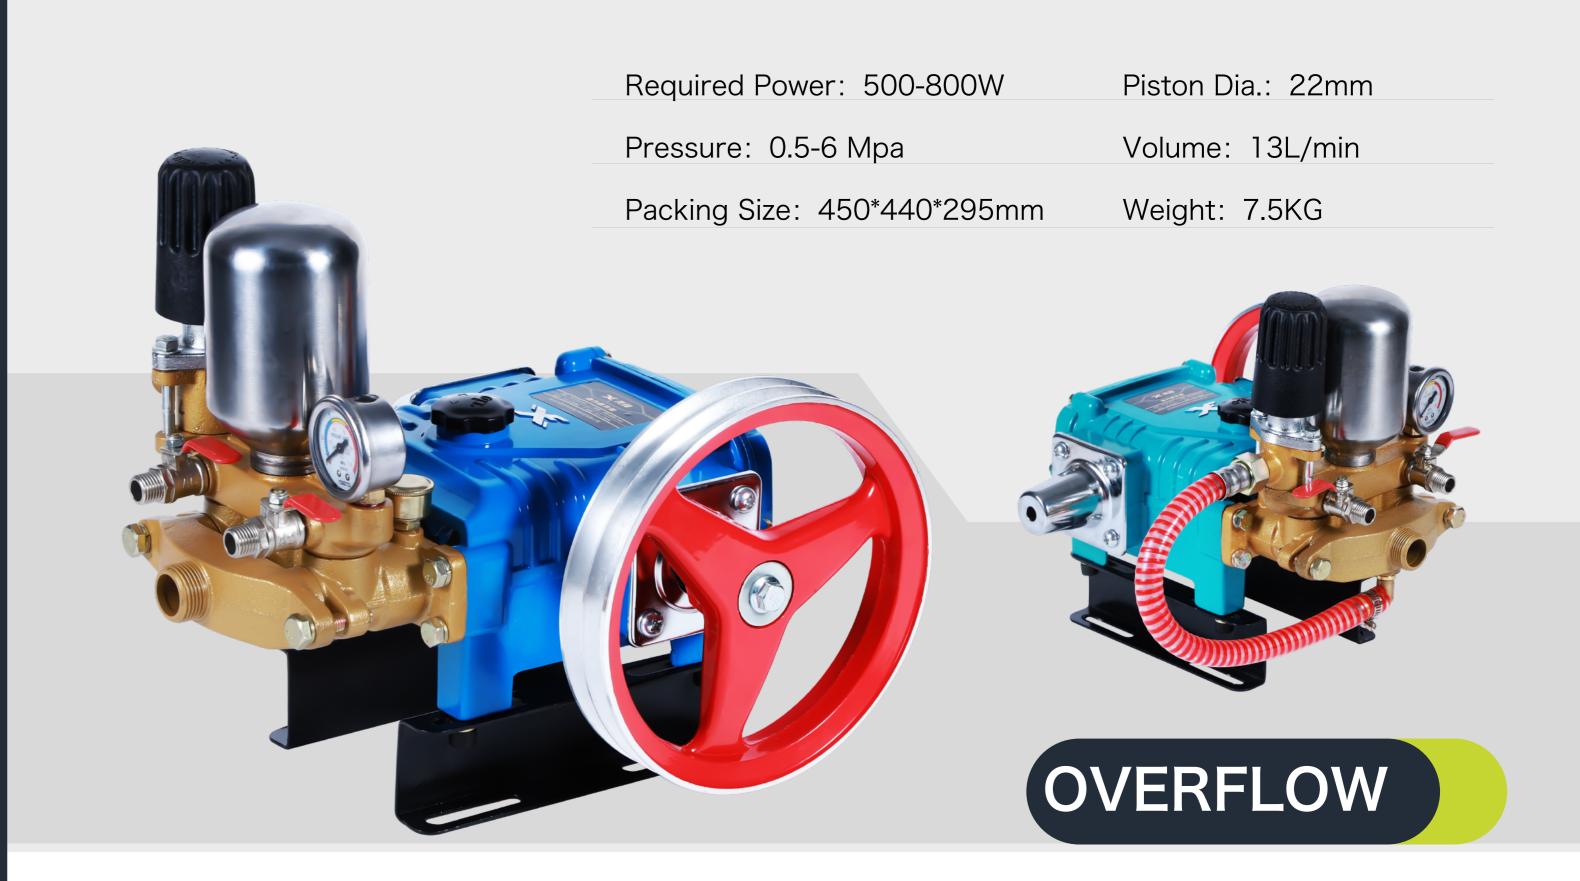

# DEFUNX PUMP

- \* Private mold with unique style, stable structure, streamline curve.
- \* Heavy duty structure make pump high performance.
- \* All parts are processed with precision machines, providing a high quality assurance.
- \* Stainless steel plunger or ceramic plunger, can be selected with your requirements.

Required Power: 500-800W

Packing Size: 450\*440\*295mm

Pressure: 0.5-6 Mpa

Required Power: 500-800W

Pressure: 0.5-6 Mpa

Piston Dia.: 22mm

Volume: 13L/min

Weight: 7.5KG

Piston Dia.: 22mm

Volume: 13L/min

Weight: 7.5KG