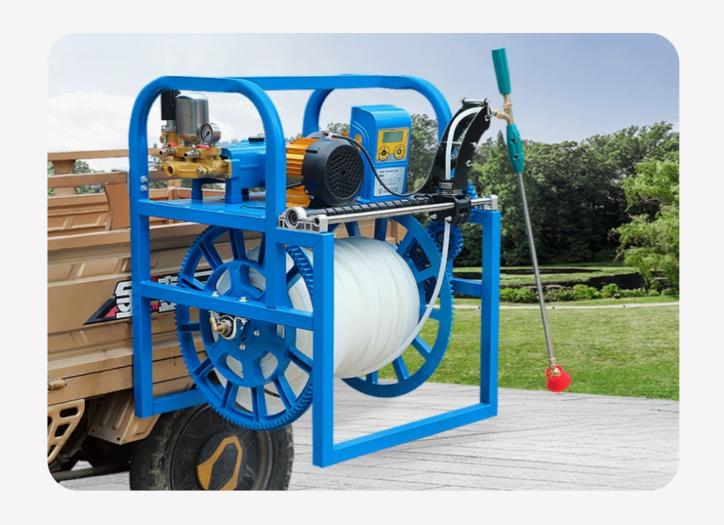

# ReelBOX

Good Quality Remote Control Wide Voltage Energy Saving

ReelBOX includes all outstanding features:

- \* Precision Advantage Controller
- \* MaxPower Motor/Engine
- \* Heavy-Duty Plunger Pump
- \* Rugged, Durable Nylon Reels
- \* Self-reversing Screw with Electroplated Metal
- \* Spray Gun with Human Engineering Mechanics Design (Optional)
- \* Torsion Resistance Spray Hose (Optional)

- ReelBOX Series Sprayers adopt gear transmission, instead of the belt transmission, economical and maintenance-free.
- The gears are nylon material, which are high strength and wear resistance, suitable for various weather conditions.

Self-Reversing Screw

Smart Track with 360° Rotion

Microcomputer Control System

Long Distance Remote Control