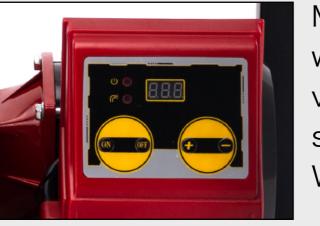

Microcomputer controller with permanent magnet variable frequency motor, supports 160V - 240V Wide Voltage input.

#### 160V - 240V Wide Voltage

- \* Supports customization with required plug.
- ★ Intelligent adjustments through the microcomputer control system based on real-time load conditions to maximize energy utilization and reduce energy consumption.
- ★ Effectively avoiding issues such as excessive current and voltage fluctuations during motor operation, ensuring motor stable operation.