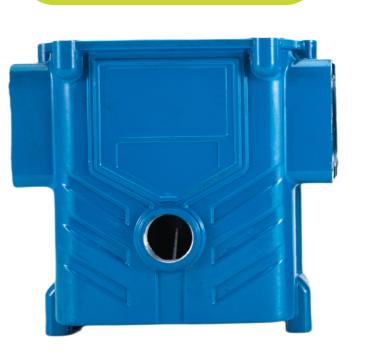

# DEFUNX PUMP

- \* Private mold with unique style, stable structure, streamline curve.
- \* Heavy duty structure make pump high performance.
- \* All parts are processed with precision machines, providing a high quality assurance.
- \* Stainless steel plunger or ceramic plunger, can be selected with your requirements.

#### PRAVITE MOLD WITH UIQUE OUTLOOK

TYPE C

TYPE B

TYPE D