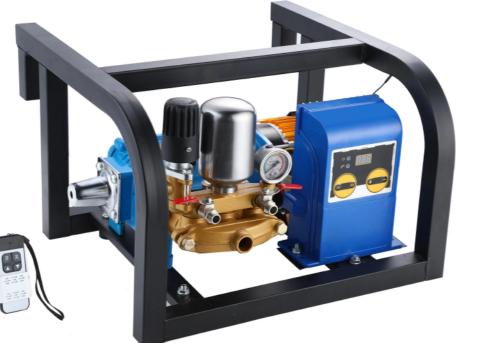

## DEFUNX SPRAYER

Good Quality Remote Control Wide Voltage Energy Saving

Multi-functional Sprayers is a "Directly Coupled System" with high effeicency where a plunger pump is directly coupled to a motor group.

- \* Precision Advantage Controller
- \* MaxPower Motor/Engine
- \* Heavy-Duty Plunger Pump
- \* Spray Gun with Human Engineering Mechanics Design (Optional)
- \* Torsion Resistance Spray Hose (Optional)

#### — DefunX DC Sprayer

Required Volatge: 48V-72V

Piston Dia.: 22mm

Pressure: 0.5-6 Mpa

Volume: 13L/min

Packing Size: 450\*440\*295mm

Weight: 15KG

Required Volatge: 220V Piston Dia.: 22mm

Pressure: 0.5-6 Mpa Volume: 13L/min

Packing Size: 450\*440\*295mm Weight: 15KG