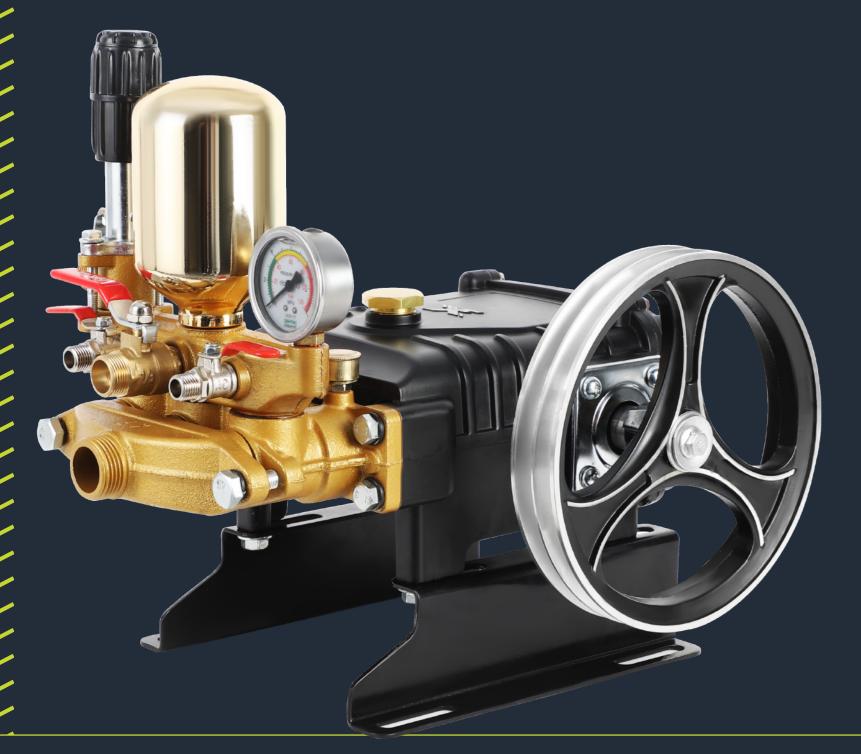

# DEFUNX PUMP

- \* Private mold with unique style, stable structure, streamline curve.
- \* Heavy duty structure make pump high performance.
- \* All parts are processed with precision machines, providing a high quality assurance.
- \* Stainless steel plunger or ceramic plunger, can be selected with your requirements.