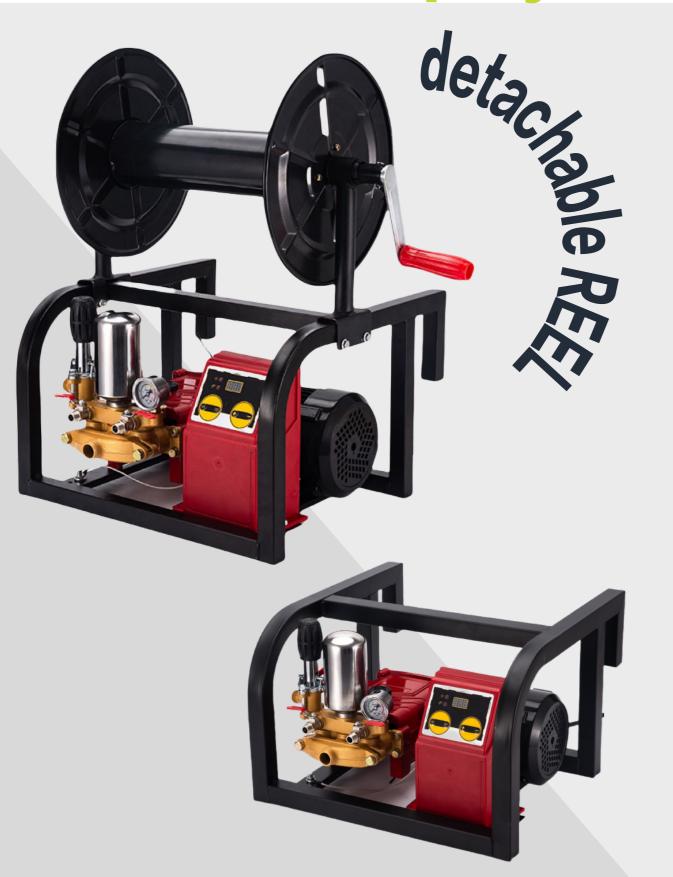

#### **TURN KEY SOLUTION**

it's happened to everyone who's ever used a spraying hose especially for long distance, the tangles, the twisting annoyance at the busy time. Let ReelBOX solve this problem for you with the state-of-the-art product.

ReelBOX is different from any other simply features, it integrates the sprayer and hose winder, helps you pull your hose out effortlessly then keep it on track as you reel. This machine builts for high effeiency, and gives you the versatility for various operation.

# ReelBOX

Good Quality Remote Control Wide Voltage Energy Saving

ReelBOX includes all outstanding features:

- \* Precision Advantage Controller
- \* MaxPower Motor/Engine
- \* Heavy-Duty Plunger Pump
- \* Rugged, Durable Nylon Reels
- \* Self-reversing Screw with Electroplated Metal
- \* Spray Gun with Human Engineering Mechanics Design (Optional)
- \* Torsion Resistance Spray Hose (Optional)

- ReelBOX Series Sprayers adopt gear transmission, instead of the belt transmission, economical and maintenance-free.
- The gears are nylon material, which are high strength and wear resistance, suitable for various weather conditions.