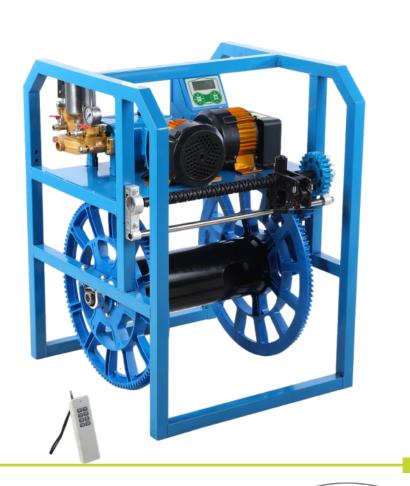

# ReelBOX

Good Quality Remote Control Wide Voltage Energy Saving

ReelBOX includes all outstanding features:

- \* Precision Advantage Controller
- \* MaxPower Motor/Engine
- \* Heavy-Duty Plunger Pump
- \* Rugged, Durable Nylon Reels
- \* Self-reversing Screw with Electroplated Metal
- \* Spray Gun with Human Engineering Mechanics Design (Optional)
- \* Torsion Resistance Spray Hose (Optional)

- ReelBOX Series Sprayers adopt gear transmission, instead of the belt transmission, economical and maintenance-free.
- The gears are nylon material, which are high strength and wear resistance, suitable for various weather conditions.

Self-Reversing Screw

Smart Track with 360° Rotion

Microcomputer Control System

Long Distance Remote Control

#### ReelBOX-electric series