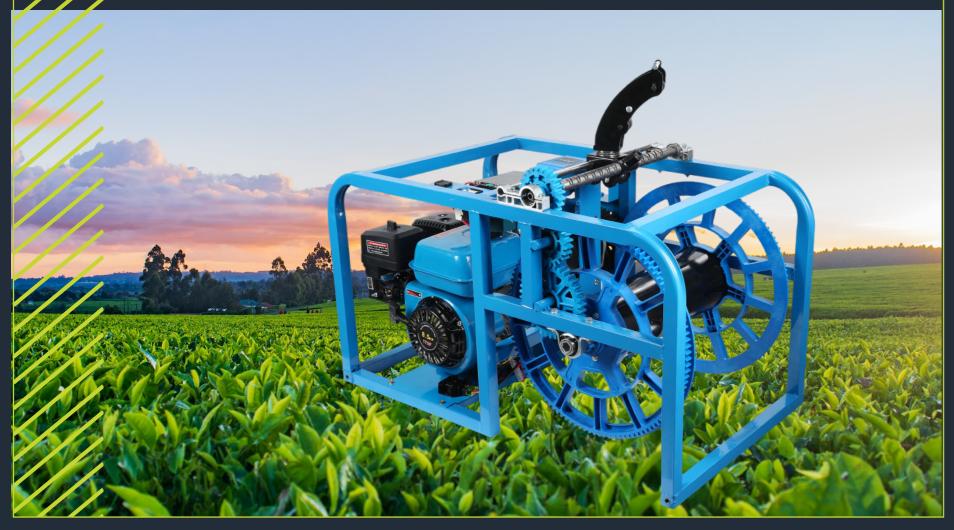

# ReelBOX

Good Quality Remote Control Wide Voltage Energy Saving

ReelBOX includes all outstanding features:

- \* Precision Advantage Controller
- \* MaxPower Motor/Engine
- \* Heavy-Duty Plunger Pump
- \* Rugged, Durable Nylon Reels
- \* Self-reversing Screw with Electroplated Metal
- \* Spray Gun with Human Engineering Mechanics Design (Optional)
- \* Torsion Resistance Spray Hose (Optional)

- ReelBOX Series Sprayers adopt gear transmission, instead of the belt transmission, economical and maintenance-free.
- The gears are nylon material, which are high strength and wear resistance, suitable for various weather conditions.

#### ReelBOX-gasoline series

| Required Voltage:        | 48V-72V       |
|--------------------------|---------------|
| Pressure:                | 4MPa          |
| Volume:                  | 13L/min       |
| Remote Control Distance: | 500M          |
| Hose Windering Length:   | 350M          |
| Packing Size:            | 615*570*780mm |
| Wight:                   | 35KG          |
|                          |               |