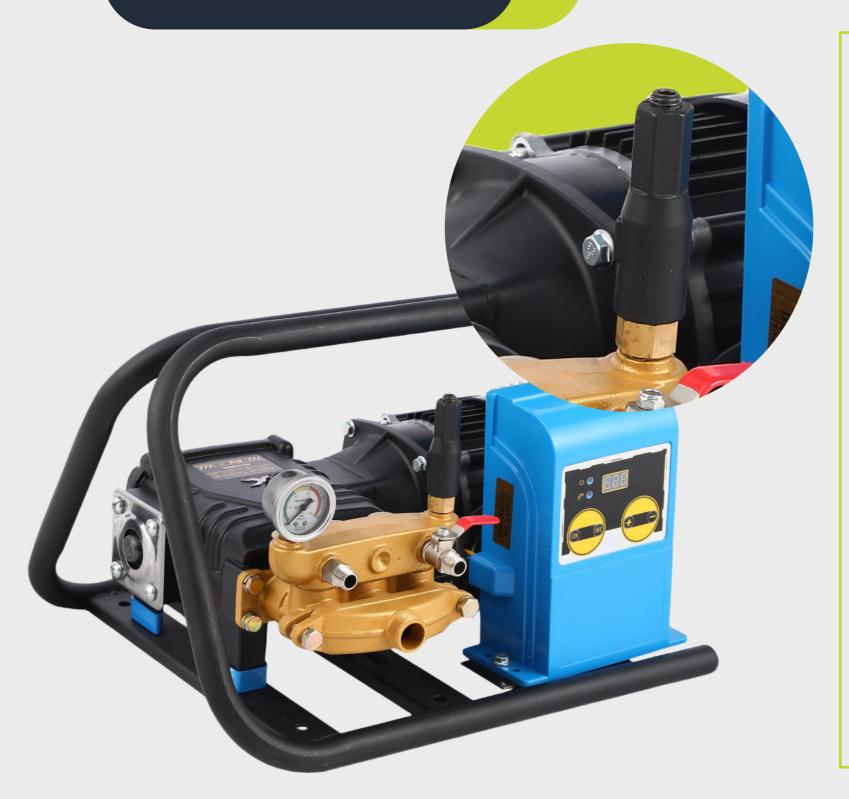

# DEFUNX PUMP

- \* Private mold with unique style, stable structure, streamline curve.
- \* Heavy duty structure make pump high performance.
- \* All parts are processed with precision machines, providing a high quality assurance.
- \* Stainless steel plunger or ceramic plunger, can be selected with your requirements.

## DEFUNX SPRAYER

Good Quality Remote Control Wide Voltage Energy Saving

Multi-functional Sprayers is a "Directly Coupled System" with high effeicency where a plunger pump is directly coupled to a motor group.

- \* Precision Advantage Controller
- \* MaxPower Motor/Engine
- \* Heavy-Duty Plunger Pump
- \* Spray Gun with Human Engineering Mechanics Design (Optional)
- \* Torsion Resistance Spray Hose (Optional)