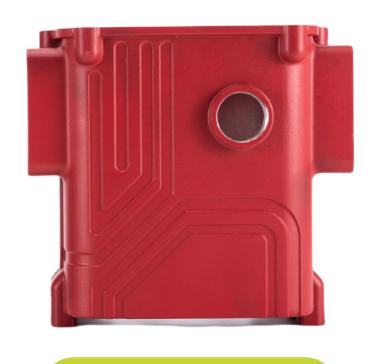

# DEFUNX PUMP

- \* Private mold with unique style, stable structure, streamline curve.
- \* Heavy duty structure make pump high performance.
- \* All parts are processed with precision machines, providing a high quality assurance.
- \* Stainless steel plunger or ceramic plunger, can be selected with your requirements.

#### PRAVITE MOLD WITH UIQUE OUTLOOK

TYPE C

TYPE B

TYPE D