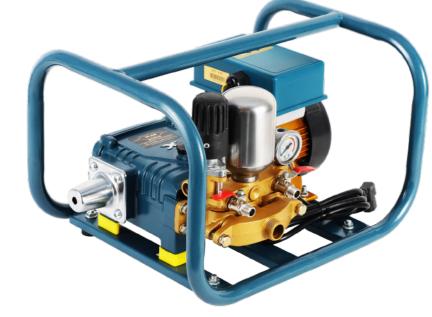

## DEFUNX SPRAYER

Good Quality Remote Control Wide Voltage Energy Saving

Multi-functional Sprayers is a "Directly Coupled System" with high effeicency where a plunger pump is directly coupled to a motor group.

- \* Precision Advantage Controller
- \* MaxPower Motor/Engine
- \* Heavy-Duty Plunger Pump
- \* Spray Gun with Human Engineering Mechanics Design (Optional)
- \* Torsion Resistance Spray Hose (Optional)