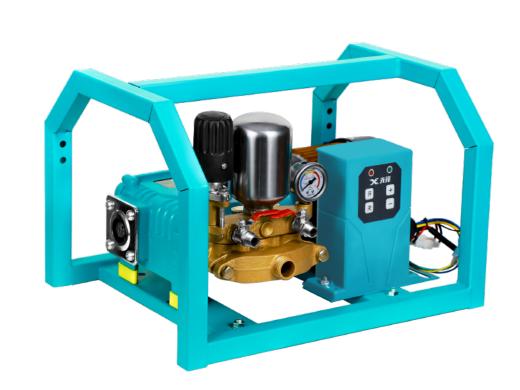

## DEFUNX SPRAYER

Good Quality Remote Control Wide Voltage Energy Saving

Multi-functional Sprayers is a "Directly Coupled System" with high effeicency where a plunger pump is directly coupled to a motor group.

- \* Precision Advantage Controller
- \* MaxPower Motor/Engine
- \* Heavy-Duty Plunger Pump
- \* Spray Gun with Human Engineering Mechanics Design (Optional)
- \* Torsion Resistance Spray Hose (Optional)