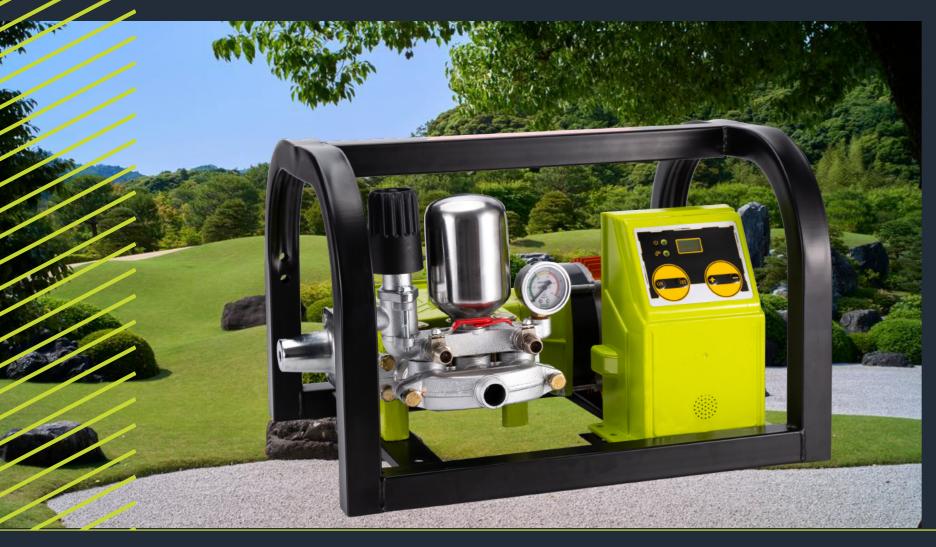

## DEFUNX SPRAYER

Good Quality Remote Control Wide Voltage Energy Saving

Multi-functional Sprayers is a "Directly Coupled System" with high effeicency where a plunger pump is directly coupled to a motor group.

- \* Precision Advantage Controller
- \* MaxPower Motor/Engine
- \* Heavy-Duty Plunger Pump
- \* Spray Gun with Human Engineering Mechanics Design (Optional)
- \* Torsion Resistance Spray Hose (Optional)

#### DefunX AC Sprayer —

control modes switch

speed control potentiometer

\_\_\_ power switch

- \* Supports 2 control modes with slide switch: remote control or manual control.
- \* Supports speed control with mechanical potentiometer.