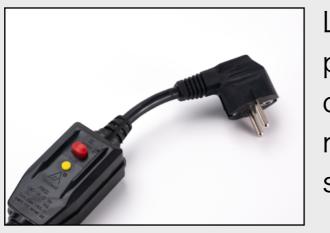

#### DefunX DC Sprayer

Detachable manual reel, which supports to winder about 100M spraying hose.

CNC precision machined parts, makes the machine more stable and beautiful.

Leakage current protective plug will be automatically cut off if there is a leakage current to protect personal safety.