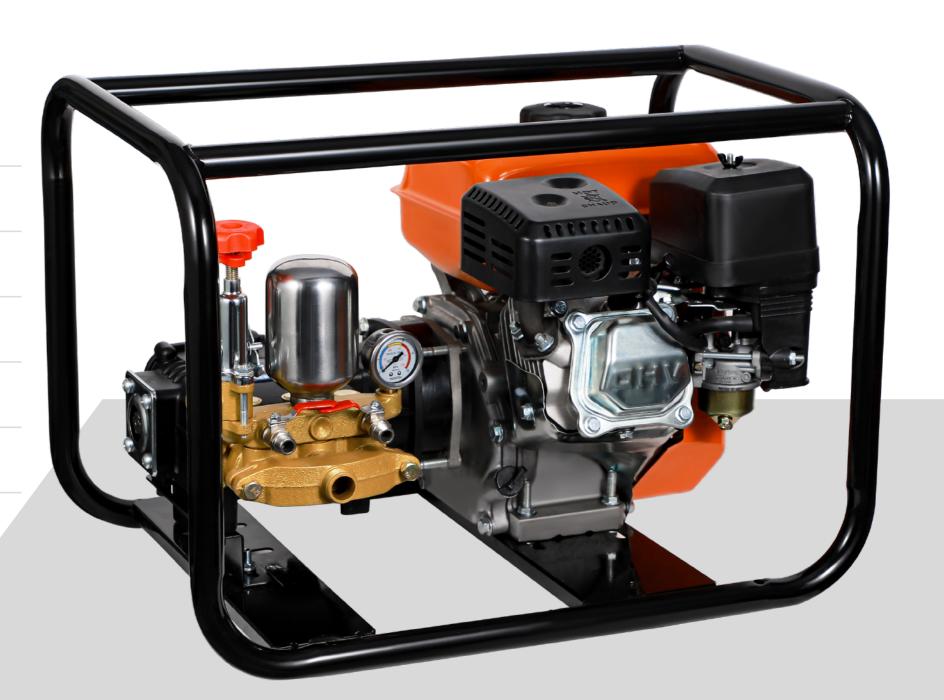

#### — DefunX Gasoline Sprayer

Gasoline Power: 170F

Pressure: 4Mpa

Plunger Dia: 30MM

Volume: 25L/min

Weight: 30kg

Packing Size: 650\*370\*420mm

Gasoline Power: 170F

Pressure: 4Mpa

Plunger Dia: 22MM

Volume: 13L/min

Weight: 30kg

Packing Size: 715\*370\*420mm

# Gasoline, Big Power