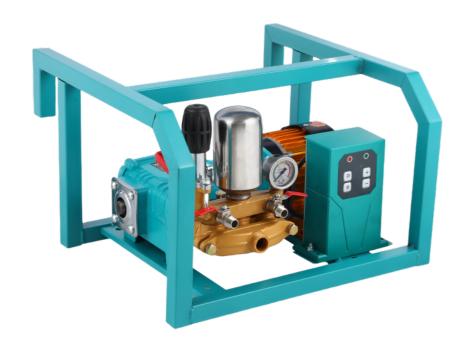

## DEFUNX SPRAYER

Good Quality Remote Control Wide Voltage Energy Saving

Multi-functional Sprayers is a "Directly Coupled System" with high effeicency where a plunger pump is directly coupled to a motor group.

- \* Precision Advantage Controller
- \* MaxPower Motor/Engine
- \* Heavy-Duty Plunger Pump
- \* Spray Gun with Human Engineering Mechanics Design (Optional)
- \* Torsion Resistance Spray Hose (Optional)

Required Volatge: 48V-60V Piston Dia.: 30mm

Pressure: 0.5-6 Mpa Volume: 18L/min

Packing Size: 520\*390\*370mm Weight: 22KG

BIG FLOW, BIG POWER