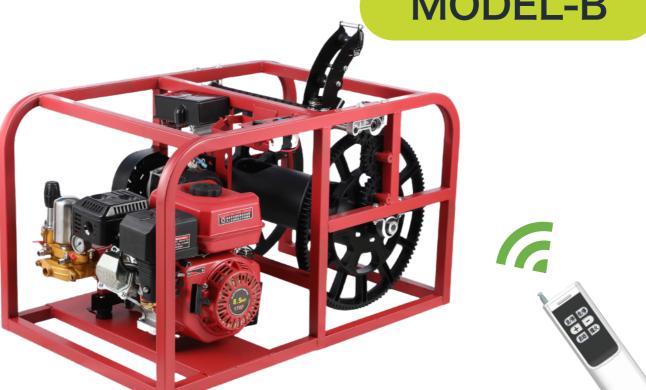

# ReelBOX

Good Quality Remote Control Wide Voltage Energy Saving

ReelBOX includes all outstanding features:

- \* Precision Advantage Controller
- \* MaxPower Motor/Engine
- \* Heavy-Duty Plunger Pump
- \* Rugged, Durable Nylon Reels
- \* Self-reversing Screw with Electroplated Metal
- \* Spray Gun with Human Engineering Mechanics Design (Optional)
- \* Torsion Resistance Spray Hose (Optional)

- ReelBOX Series Sprayers adopt gear transmission, instead of the belt transmission, economical and maintenance-free.
- The gears are nylon material, which are high strength and wear resistance, suitable for various weather conditions.

Self-Reversing Screw

Smart Track with 360° Rotion

Microcomputer Control System

Long Distance Remote Control