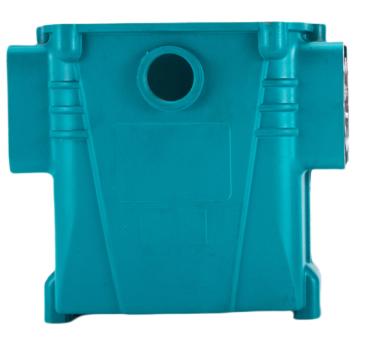

# DEFUNX PUMP

- \* Private mold with unique style, stable structure, streamline curve.
- \* Heavy duty structure make pump high performance.
- \* All parts are processed with precision machines, providing a high quality assurance.
- \* Stainless steel plunger or ceramic plunger, can be selected with your requirements.

#### PRAVITE MOLD WITH UIQUE OUTLOOK

TYPE C

TYPE B

TYPE D